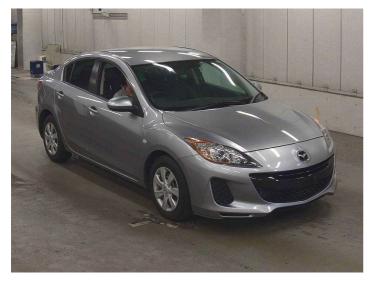

# 2013 Mazda Axela 15C

Purchase Price

Finance may be available on this vehicle. Ask one of our friendly staff for more information.

\$13,995

Gain peace of mind with Mechanical Breakdown Insurance. **Ask us how.** 

## Body Style Hatchback Odometer 18,000 km Engine 1500 cc Fuel Type Petrol Transmission Auto Wheels Factory Alloys VIN 7AT0C13JX24203590

Interior

Safety

-

-

### Reg No.

-

Ext Colour

Silver

History

Ex-Overseas

Seats

-